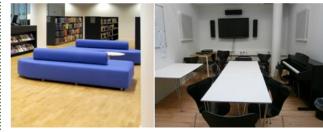

#### Facilities

In the **lounge area**, you will find relaxing sofas and a large number of music magazines as well as tables where you can sit and study books or sheet music.

The **Media Hall** is open to students and staff at the Royal Danish Academy of Music. Here you can listen to CD's and concert recordings, find a quiet place for studying, use the computers and access databases such as Naxos Music and Video Library, MET Online, RILM and Oxford Music Online.

The **AV Room** offers a large flat screen with surround sound and room for about 14 persons. It enables the possibility for groups to experience DVD's with opera performances, or even organize meetings. The room is available for booking by students and staff at the RDAM.