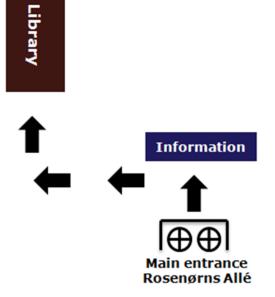

#### Find us

The library is situated on the ground floor in the New Wing towards Worsaaesvej. When entering the building from Rosenørns Allé 22, you will find the entrance to the library in the corridor to the left from the reception area.