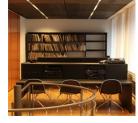

#### Facilities

In the **lounge area**, you will find relaxing sofas and a large number of music magazines as well as tables where you can sit and study books or sheet music.

The **Media Hall** is open to students and staff at the Royal Danish Academy of Music. Here you can listen to CD's and concert recordings, find a quiet place for studying, use the computers and access databases such as Naxos Music and Video Library, MET Online, RILM and Oxford Music Online.