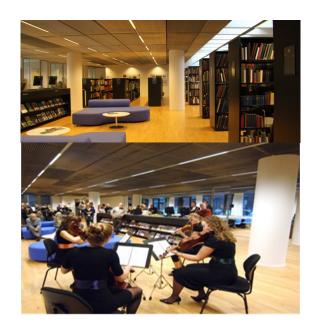

#### About

The Library at The Royal Danish Academy of Music is designed by Vilhelm Lauritzen Architects in 2008, when the Music Academy moved in to the former Radiohouse. As an integral part of the Academy, the library provides both students and teachers with the facilities and materials that they need. The library is also open to the public, but some of the facilities are only for students and staff at the RDAM.

The library offers modern AV facilities, places for reading and relaxing sofas

#### Facilities

In the **lounge area**, you will find relaxing sofas and a large number of music magazines as well as tables where you can sit and study books or sheet music.

The **Media Hall** is open to students and staff at the Royal Danish Academy of Music. Here you can listen to CD's and concert recordings, find a quiet place for studying, use the computers and access databases such as Naxos Music and Video Library, MET Online, RILM and Oxford Music Online.